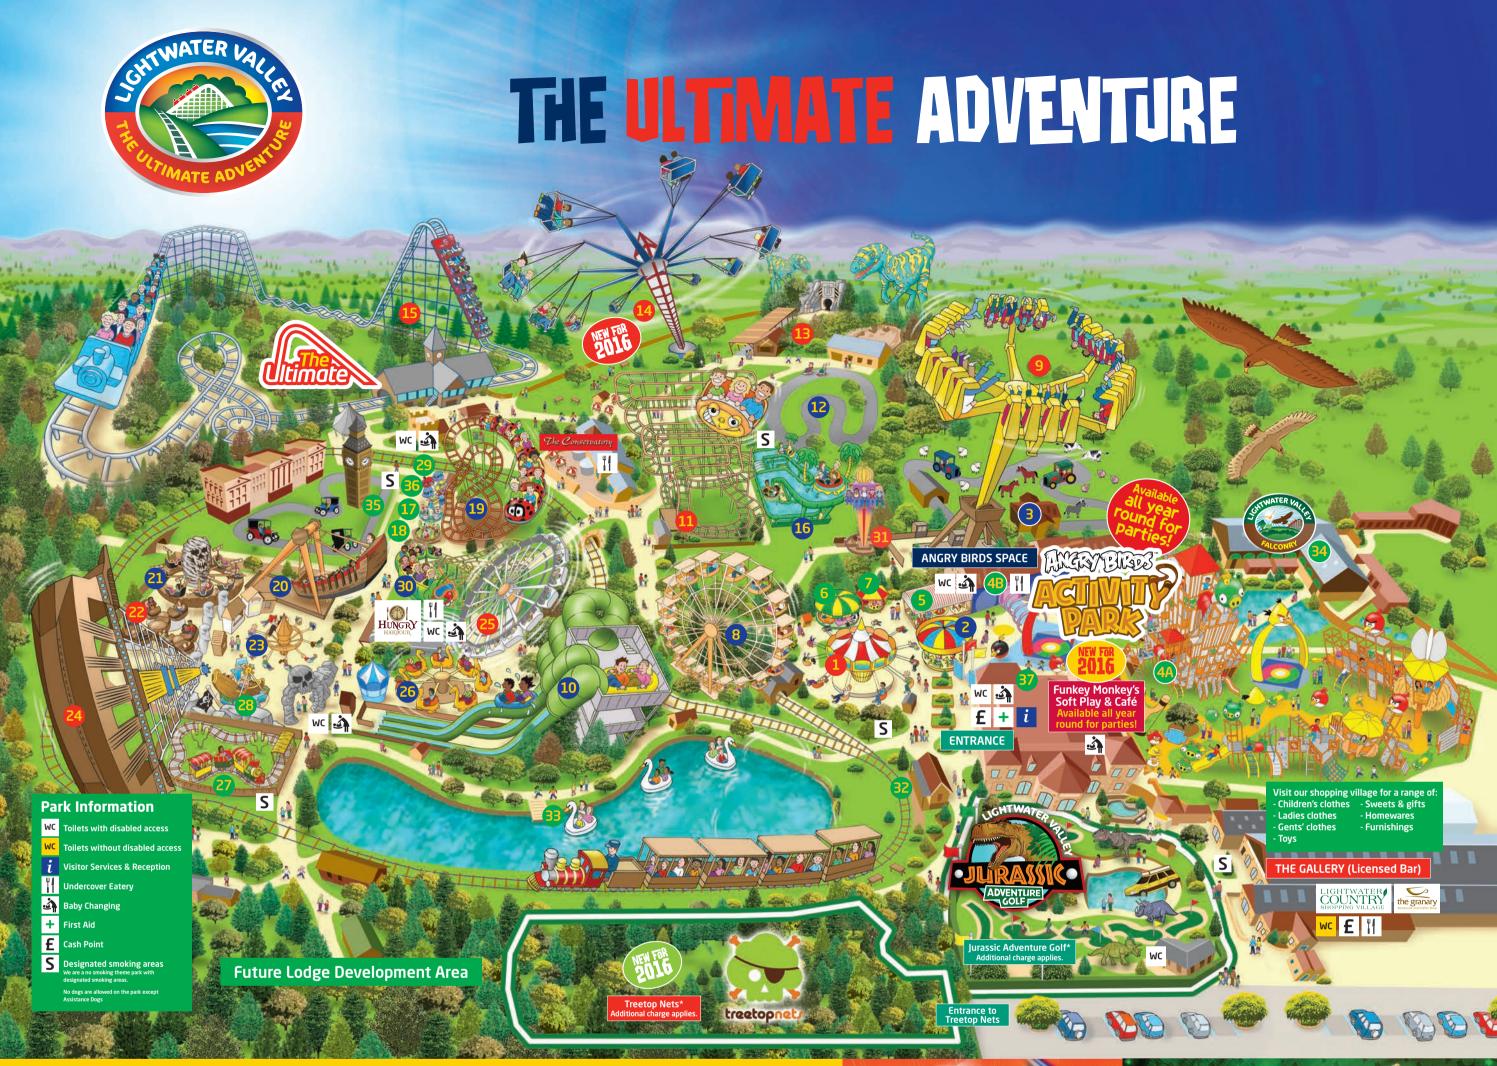

- 4B Angry Birds Space (Indoor)
- **5** Space Pirates
- **5** Human Cannonball
- 6 Noah's Ark
- 1 Lady Bug 17 Spinning Teacups
- 18 Dragon Boats
- **27** Buffalo Express
- 28 Wave Rider
- 29 Mini Ferris Wheel
- Lightwater Express
- Swan Boats
  Under 16's must be acco
- 34 Lightwater Valley Falconry
- **35** Vintage Car Rally
- 36 Clownaround
- **17 NEW FOR 2016:** Funkey Monkey's Soft Play & Café Opening Spring 2016.

Plus 2 3 8 10 12 16 19 21 23 25 27 50

rides may also be suitable Suggested age range: **1-5 years** 

- Eagle's Creek Farm
- **8** Lightwater Wheel
- 10 Falls of Terror
- Skate Karts
- 16 Wild River Rapids
- 19 The Ladybird
- 20 The Flying Cutlass
- 21 Skull Rock
- 23 Pirate Swinger
- 26 Flying Camels
- 30 The Little Dipper 1m or under must be accompanied by a (adult supervision advised for under 7s

Plus 4A 4B 14 27 31 32 33 34 37 rides may also be suitable

Suggested age range: 5-9 years

- You must be 1.2m+ to ride 9 Eagle's Claw
- You must be 1.3m+ to ride
- 1.2m must be accompanied by an adult / 1.5m+ ride unaccompanied
- Raptor Attack You must be 1.2m+ to ride
- NEW FOR 2016: Apollo
  1.1m must be accompanied by an adult / 1.5m+ ride unaccompanied
- **22** Powder Kegs
- 1.2m must be accompanied by an adult / 1.3m+ ride unaccompanied.
- 1.3m must be accompanied by an adult / 1.4m+ ride unaccompanied
- 1.3m must be accompanied by an adult / 1.5m+ ride unaccompanied 31 Trauma Towei
- 1m must be accompanied by an adult / 1.1m+ ride unaccompanied

Suggested age rang

9 years - adults and over 1.2m in height

We reserve the right to withdraw rides and attractions without prior notice. Please do not attempt to place those under advised height restrictions onto rides For full and more precise details of our ride height restrictions please visit www.lightwatervalley.co.uk

The above categories are for guidance only - please see individual ride restrictions. All details correct at time of print (February 2016).
\*Jurassic Adventure Golf: additional charge applies.