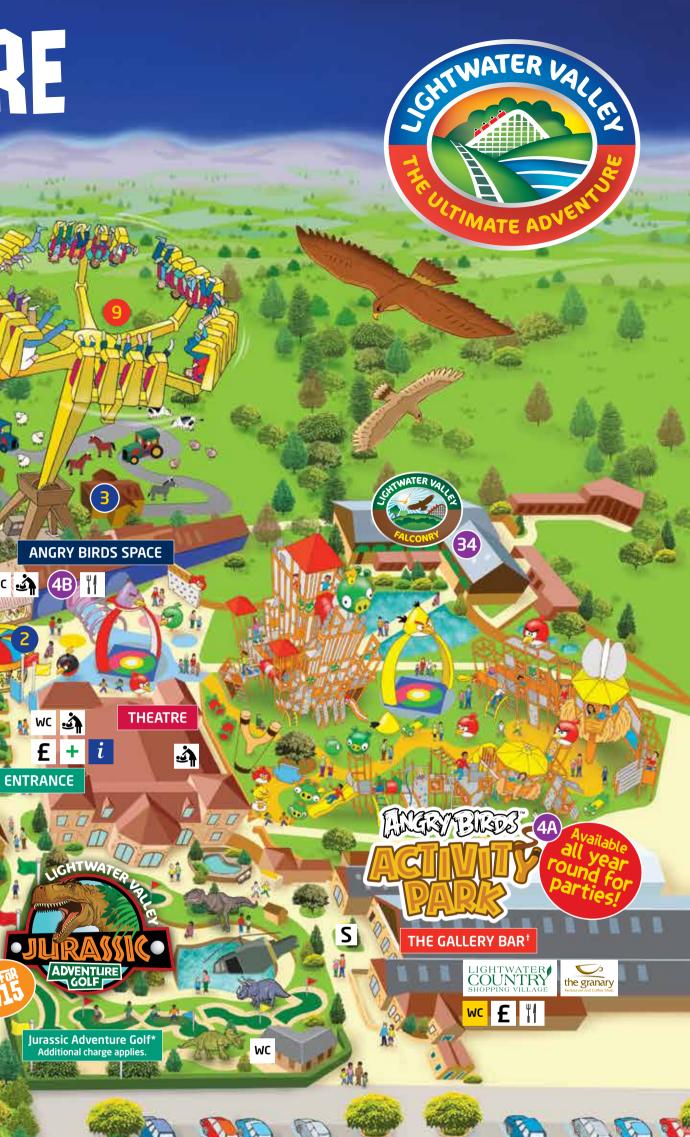

## Park Information

| WC                                                                                           | Toilets with disabled access                              |  |
|----------------------------------------------------------------------------------------------|-----------------------------------------------------------|--|
| WC                                                                                           | Toilets without disabled acco                             |  |
| i                                                                                            | Visitor Services & Reception                              |  |
| Ψſ                                                                                           | Undercover Eatery                                         |  |
| <u>.</u>                                                                                     | Baby Changing                                             |  |
| +                                                                                            | First Aid                                                 |  |
| £                                                                                            | Cash Point                                                |  |
| S Designated smoking are<br>We are a no smoking theme park with<br>designated smoking areas. |                                                           |  |
|                                                                                              | No dogs are allowed on the park except<br>Assistance Dogs |  |

WC 🔬

| IA                              | Angry Birds Activity Park (Outdoor)                                    |  |  |
|---------------------------------|------------------------------------------------------------------------|--|--|
| łB                              | Angry Birds Space (Indoor)                                             |  |  |
| 5                               | Space Pirates                                                          |  |  |
| 5                               | Human Cannonball                                                       |  |  |
| 5                               | Clownaround                                                            |  |  |
| 6                               | Noah's Ark                                                             |  |  |
| 7                               | Lady Bug                                                               |  |  |
| 17                              | Spinning Teacups                                                       |  |  |
| 18                              | Dragon Boats                                                           |  |  |
| 27                              | Buffalo Express                                                        |  |  |
| 28                              | 1m or under must be accompanied by an adult.<br>Wave Rider             |  |  |
| _                               | Mini Ferris Wheel                                                      |  |  |
| 32                              | Lightwater Express                                                     |  |  |
| 33                              | Swan Boats                                                             |  |  |
| 24                              | Under 16's must be accompanied by an adult. Lightwater Valley Falconry |  |  |
| _                               |                                                                        |  |  |
| -                               | New for 2015: Vintage Car Rally                                        |  |  |
| Plus 2 3 8 10 12 16 19 21 23 26 |                                                                        |  |  |
| 27                              | 💷 rides may also be suitable                                           |  |  |
|                                 |                                                                        |  |  |

Suggested age range: **1-5 years** 

## Carousel

- Eagle's Creek Farm
- No height restriction if accompa
- B Lightwater Wheel No height restriction if accon
- **10** Falls of Terror Passengers must ride in pairs for all slides and be over 1.1m for slides 1 and 2

Future Lodge Development Area

WC 🔬

WC 🔬

- **12** Skate Karts
- 1m height restriction (adult supervision advised for under 7s **1** Wild River Rapids 2
- 1.0m must be accompanied by an adult / 1.3m+ ride unacco L 19 The Ladybird
  - 1m must be accompanied by an adult / 1.2m+ un
- **20** The Flying Cutlass 1.1m must be accor anied by an adult / 1.3m+ ride unac
- **2** Skull Rock 1.1m or under must be accompanied by an adu
- 9 23 Pirate Swinger
  - Only passengers between 0.9m and 1.4m tall may rid **26** Flying Camels
- must be accompanied by an adult / 1.2m+ u **27** Buffalo Express
- U 1m or under must be ac
- **30** The Little Dipper Ū 1m or under must be accompanied by an adult (adult supervision advised for under 7s).
- Σ Plus 4A 4B 31 32 33 34 rides may also be suitable
  - Suggested age range: **5-9 years**

- You must be 1.3m+ to ride 1.2m must be accompanied by an adult / 1.5m+ ride unaccompanied. You must be 1.2m+ to ride. 14 W You must be 1.4m+ to ride 15 The Ultimate You must be 1.3m+ to ride 22 Powder Keg 1.2m must be accompanied by an adult / 1.3m+ ride unaccompanied 24 Black Pearl 1.3m must be accompanied by an adult / 1.4m+ ride unaccompanied 25 Black Widow's 1.3m must be accompanied by an adult / 1.5m+ ride unaccompanied
  - 31 Trauma Tower 1m must be accompanied by an adult / 1.1m+ ride unaccompanied . **34** Lightwater Valley Falconry

#### Suggested age range:

9 years - adults and over 1.2m in height We reserve the right to withdraw rides and attractions without prior notice. Please do not attempt to place those under advised height restrictions onto rides. For full and more precise details of our ride height restrictions please visit

www.lightwatervalley.co.uk The above categories are for guidance only - please see individual ride restrictions. All details correct at time of print (February 2015). \*Jurassic Adventure Golf: additional charge applies. <sup>†</sup>Limited opening hours.